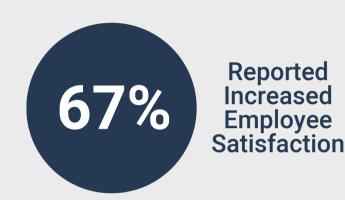

Of employees poled, 61% agreed they have made healthier lifestyle choices due to their company's wellness program