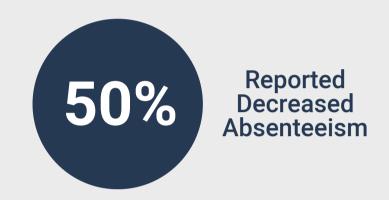

An actively disengaged employee costs an organization \$3,400 for every \$10,000 of salary, or 34%.

89% of employees at companies that support well-being are more likely to recommend their company as a good place to work